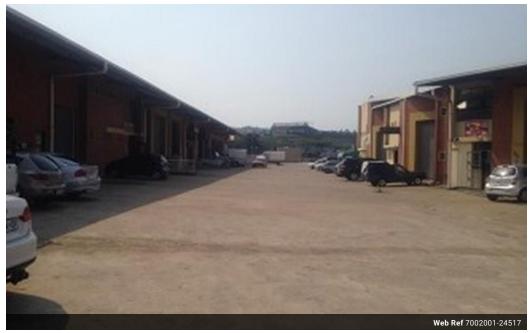

## R46,440 pm

Gross Monthly Rental R46,440 Excl. VAT

Once off opportunity to be in a secure park near to the N2.

This opportunity just came in, dont delay. Security, roller door, 3 phase power. 516m2 warehouse inc office, toilets, kitchenette. Other units coming available are 558m, 361m, 265m warehouse inc office etc. The 558m2 unit has a private 263m yard at R70/m2 for the yard.