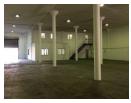

## R46,440 pm

Gross Monthly Rental R46,440 Excl. VAT

Once off opportunity to be in a secure park near to the N2.

This opportunity just came in, dont delay. Security, roller door, 3 phase power. 516m2 warehouse inc office, toilets, kitchenette. Other units coming available are 558m, 361m, 265m warehouse inc office etc. The 558m2 unit has a private 263m yard at R70/m2 for the yard.