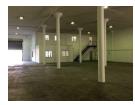

## 087 8212575

Old Main Road Johannesburg South Africa

R23,850 pm

Gross Monthly Rental R23,850 Excl. VAT

Once off opportunity to be in a secure park near to the N2.

This opportunity just came in, dont delay. Security, roller door, 3 phase power. 265m2 warehouse inc office, toilets, kitchenette. Other units coming available are 558m, 361m, 516m warehouse inc office etc. The 558m2 unit has a private 263m yard at R70/m2 for the yard.