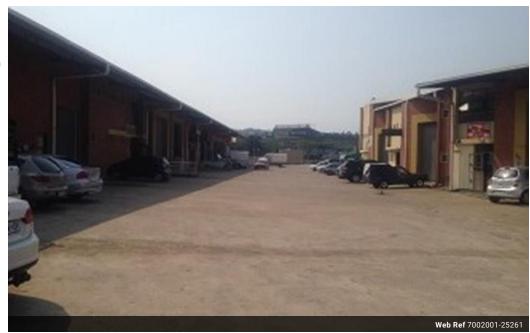

## 087 8212575

Old Main Road Johannesburg South Africa

R23,850 pm

Gross Monthly Rental R23,850 Excl. VAT

Once off opportunity to be in a secure park near to the N2.

This opportunity just came in, dont delay. Security, roller door, 3 phase power. 265m2 warehouse inc office, toilets, kitchenette. Other units coming available are 558m, 361m, 516m warehouse inc office etc. The 558m2 unit has a private 263m yard at R70/m2 for the yard.