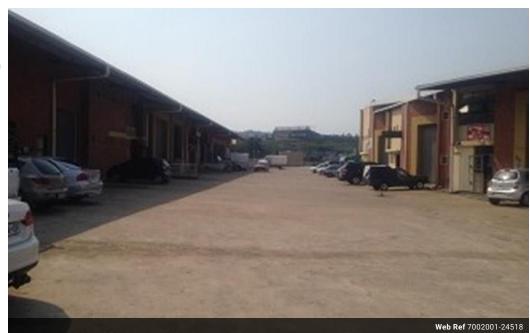

## 087 8212575

Old Main Road Johannesburg South Africa

R46,440 pm

Gross Monthly Rental R46,440 Excl. VAT

Once off opportunity to be in a secure park near to the N2.

This opportunity just came in, dont delay. Security, roller door, 3 phase power. 516m2 warehouse inc office, toilets, kitchenette. Other units coming available are 558m, 361m, 265m warehouse inc office etc. The 558m2 unit has a private 263m yard at R70/m2 for the yard.

## Features

**Zoning** Commercial

Exterior

Open Parking Bays

Sizes

Floor Size Land Size 516m<sup>2</sup> 516m<sup>2</sup>