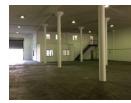

## 087 8212575

Old Main Road Johannesburg South Africa

R46,440 pm

Gross Monthly Rental R46,440 Excl. VAT

Once off opportunity to be in a secure park near to the N2.

This opportunity just came in, dont delay. Security, roller door, 3 phase power. 516m2 warehouse inc office, toilets, kitchenette. Other units coming available are 558m, 361m, 265m warehouse inc office etc. The 558m2 unit has a private 263m yard at R70/m2 for the yard.

## Features

**Zoning** Commercial

Exterior

Open Parking Bays

Sizes

Floor Size Land Size 516m<sup>2</sup> 516m<sup>2</sup>