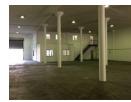

This opportunity just came in, dont delay. Security, roller door, 3 phase power. 361m2 warehouse inc office, toilets, kitchenette. Other units coming available are 558m, 516m, 265m warehouse inc office etc. The 558m2 unit has a private 263m yard at R70/m2 for the yard.

## Features

**Zoning** Commercial

Exterior

Open Parking Bays

Sizes

Floor Size Land Size 361m<sup>2</sup> 361m<sup>2</sup>