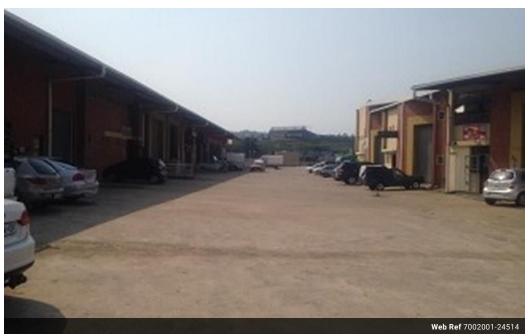

Warren Fielding 0745881198 warren.fielding@expsouthafrica.co.za

Contact eXp South Africa

087 8212575

Old Main Road Johannesburg South Africa

R32,490 pm

Gross Monthly Rental R32,490 Excl. VAT

Once off opportunity to be in a secure park near to the N2.

This opportunity just came in, dont delay. Security, roller door, 3 phase power. 361m2 warehouse inc office, toilets, kitchenette. Other units coming available are 558m, 516m, 265m warehouse inc office etc. The 558m2 unit has a private 263m yard at R70/m2 for the yard.