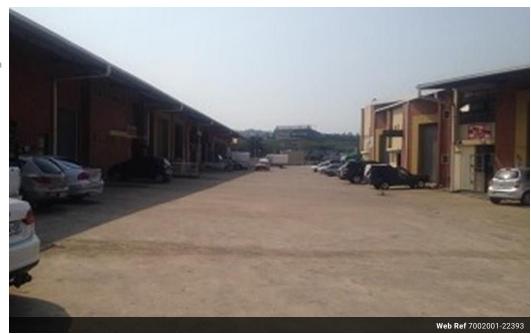

## 087 8212575

Old Main Road Johannesburg South Africa

R46,440 pm

Gross Monthly Rental R46,440 Excl. VAT

Once off opportunity to be in a secure park near to the N2.

This opportunity just came in, dont delay. Security, roller door, 3 phase power. 516m2 warehouse inc office, toilets, kitchenette. Other units coming available are 558m, 361m, 265m warehouse inc office etc. The 558m2 unit has a private 263m yard at R70/m2 for the yard.