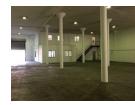

## 087 8212575

Old Main Road Johannesburg South Africa

R46,440 pm

Gross Monthly Rental R46,440 Excl. VAT

Once off opportunity to be in a secure park near to the N2.

This opportunity just came in, dont delay. Security, roller door, 3 phase power. 516m2 warehouse inc office, toilets, kitchenette. Other units coming available are 558m, 361m, 265m warehouse inc office etc. The 558m2 unit has a private 263m yard at R70/m2 for the yard.