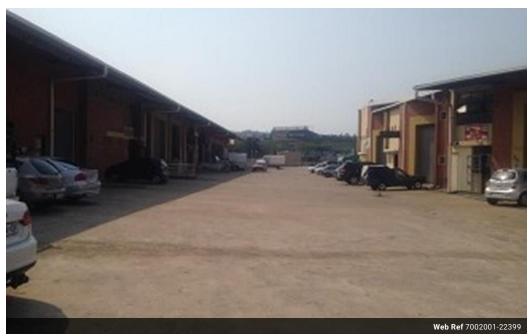

Warren Fielding 0745881198 warren.fielding@expsouthafrica.co.za

Contact eXp South Africa

087 8212575

Old Main Road Johannesburg South Africa

R46,440 pm

Gross Monthly Rental R46,440 Excl. VAT

Once off opportunity to be in a secure park near to the N2.

This opportunity just came in, dont delay. Security, roller door, 3 phase power. 516m2 warehouse inc office, toilets, kitchenette. Other units coming available are 558m, 361m, 265m warehouse inc office etc. The 558m2 unit has a private 263m yard at R70/m2 for the yard.