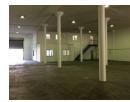

This opportunity just came in, dont delay. Security, roller door, 3 phase power. 516m2 warehouse inc office, toilets, kitchenette. Other units coming available are 558m, 361m, 265m warehouse inc office etc. The 558m2 unit has a private 263m yard at R70/m2 for the yard.

## Features

Zoning Commercial

Exterior

Open Parking Bays

**Sizes** Floor Size

Floor Size 516m² 516m²