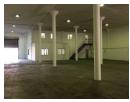

## R23,850 pm

Gross Monthly Rental R23,850 Excl. VAT

Once off opportunity to be in a secure park near to the N2.

This opportunity just came in, dont delay. Security, roller door, 3 phase power. 265m2 warehouse inc office, toilets, kitchenette. Other units coming available are 558m, 361m, 516m warehouse inc office etc. The 558m2 unit has a private 263m yard at R70/m2 for the yard.