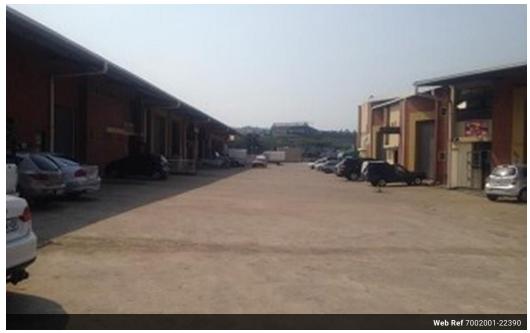

## R23,850 pm

Gross Monthly Rental R23,850 Excl. VAT

Once off opportunity to be in a secure park near to the N2.

This opportunity just came in, dont delay. Security, roller door, 3 phase power. 265m2 warehouse inc office, toilets, kitchenette. Other units coming available are 558m, 361m, 516m warehouse inc office etc. The 558m2 unit has a private 263m yard at R70/m2 for the yard.