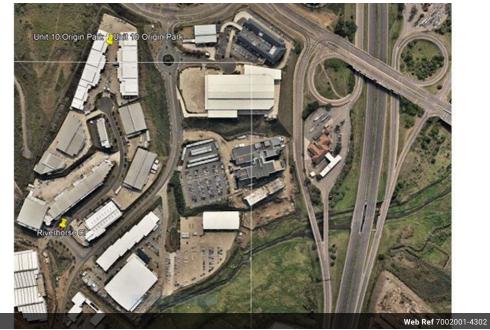

## 636m<sup>2</sup> Warehouse To Let in Riverhorse Valley

636m2 unit available to lease in Riverhorse Valley. The unit features: Ground floor reception First floor offices Airconditioning available Neat staff ablutions Three phase power Large 5m high roller shutter door 24 Hour security. Central and upmarket location

## Features

**Building Name** Zoning

Interior Power 3 Phase Power Amps

Origin Park Commercial

Sizes Floor Size

636m<sup>2</sup>

Yes 60

Exterior Security **Open Parking Bays**