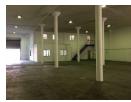

This opportunity just came in, dont delay. Security, roller door, 3 phase power. 361m2 warehouse inc office, toilets, kitchenette. Other units coming available are 558m, 516m, 265m warehouse inc office etc. The 558m2 unit has a private 263m yard at R70/m2 for the yard.

361m²

361m<sup>2</sup>