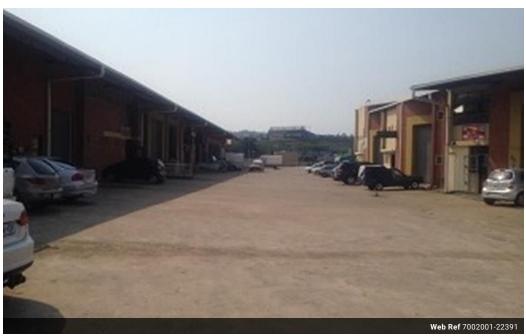

Warren Fielding 0745881198 warren.fielding@expsouthafrica.co.za

Contact eXp South Africa

087 8212575

Old Main Road Johannesburg South Africa

R32,490 pm

Gross Monthly Rental R32,490 Excl. VAT

Once off opportunity to be in a secure park near to the N2.

This opportunity just came in, dont delay. Security, roller door, 3 phase power. 361m2 warehouse inc office, toilets, kitchenette. Other units coming available are 558m, 516m, 265m warehouse inc office etc. The 558m2 unit has a private 263m yard at R70/m2 for the yard.