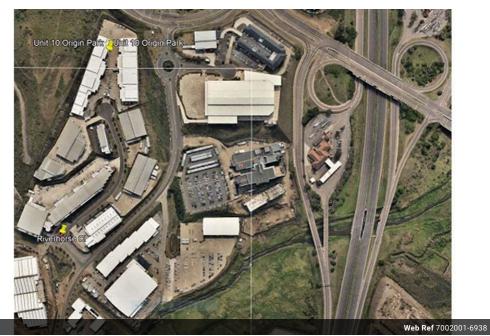

## 636m² Warehouse To Let in Riverhorse Valley

eXp Property Solutions is proud to offer this 636m2 unit available to lease in Riverhorse Valley. The unit features:
Ground floor reception
First floor offices
Airconditioning available
Neat staff ablutions
Three phase power
Large 5m high roller shutter door
24 Hour security.
Central and upmarket location close to the N2.

## Features

Building NameOrigin ParkZoningCommercial

The unit is available from 1 June 2021.

**Exterior Sizes**Open Parking Bays 6 Floor Size 636m<sup>2</sup>