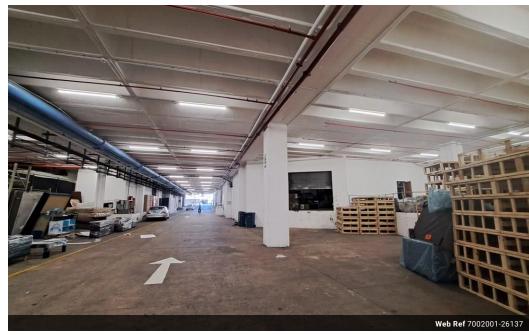

## 501 sqm warehouse space in Umgeni road

This subject warehouse space measuring 501sqm @ R 60 per sqm is situated between Kent road and Kolling street part of City View shopping centre in Stamford Hill road Truck access is limited to rigid vehicles max 10 Ton

Features:

\*GLA 501 sqm

- \*Roller door
- \* dock leveler \* Office space
- \*toilets
- \* parkings available at additional cost 3 year lease R 500 per sqm TIA