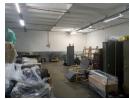

## 501 sqm warehouse space in Umgeni road

This subject warehouse space measuring 501sqm @ R 60 per sqm is situated between Kent road and Kolling street part of City View shopping centre in Stamford Hill road Truck access is limited to rigid vehicles max 10 Ton

Features:

\*GLA 501 sqm

- \*Roller door
- \* dock leveler \* Office space
- \*toilets
- \* parkings available at additional cost 3 year lease R 500 per sqm TIA