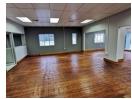

## Stunning Stand-alone retail on busy Greenside street

Beautiful open plan retail or office commercial space on Gleneagles Road. Idea for a showroom or designer office space. In the hub of the thriving Greenside strip with high volumes of walking and vehicle trade. In and amongst great restaurants, retail, office and cafe offerings. Stunning newly revamped wooden flooring with top quality finishes. Rental includes rates & taxes and excludes utilities, all fees are ex-VAT

## Features

Zoning Commercial

Sizes

Floor Size 350m<sup>2</sup>

Extras

Modern Renovated Glass Siding Upgraded Bathroom