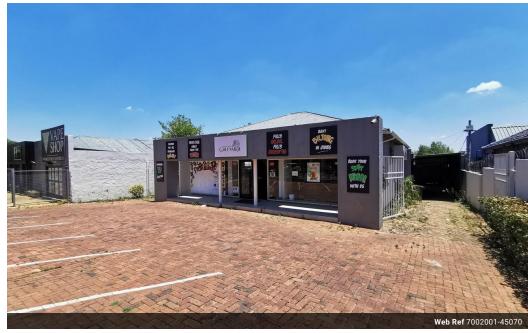

## Stunning Stand-alone retail on busy Greenside street

Beautiful open plan retail or office commercial space on Gleneagles Road. Idea for a showroom or designer office space. In the hub of the thriving Greenside strip with high volumes of walking and vehicle trade. In and amongst great restaurants, retail, office and cafe offerings. Stunning newly revamped wooden flooring with top quality finishes. Rental includes rates & taxes and excludes utilities, all fees are ex-VAT