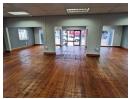

## Stunning Stand-alone retail on busy Greenside street

Beautiful open plan retail or office commercial space on Gleneagles Road. Idea for a showroom or designer office space. In the hub of the thriving Greenside strip with high volumes of walking and vehicle trade. In and amongst great restaurants, retail, office and cafe offerings. Stunning newly revamped wooden flooring with top quality finishes. Rental includes rates & taxes and excludes utilities, all fees are ex-VAT

## Features

Zoning Commercial

Sizes

Floor Size 350m<sup>2</sup>

Extras

Modern Renovated Glass Siding Upgraded Bathroom