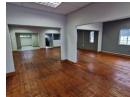

## Stunning Stand-alone retail on busy Greenside street

Beautiful open plan retail or office commercial space on Gleneagles Road. Idea for a showroom or designer office space. In the hub of the thriving Greenside strip with high volumes of walking and vehicle trade. In and amongst great restaurants, retail, office and cafe offerings. Stunning newly revamped wooden flooring with top quality finishes. Rental includes rates & taxes and excludes utilities, all fees are ex-VAT

## Features

Zoning Commercial

Sizes

Floor Size 350m<sup>2</sup>

Extras

Modern Renovated Glass Siding Upgraded Bathroom