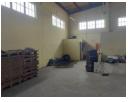

ChatGPT

A450sqm industrial spaceavailable forfactory, warehouse, mechanical workshop, or other industrial uses. Key Features:Prime Location:Situated in ahigh-traffic area in the CBD, ensuring excellent visibility and accessibility.Versatile Space:Ideal for various industrial operations, including manufacturing, storage, and mechanical work.Ample Room:Spacious layout to accommodate machinery, storage, and workstations efficiently.Strategic Accessibility:Close to major roads and transport links for easy logistics and distribution.