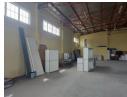

ChatGPT

A450sqm industrial spaceavailable forfactory, warehouse, mechanical workshop, or other industrial uses. Key Features:Prime Location:Situated in ahigh-traffic area in the CBD, ensuring excellent visibility and accessibility.Versatile Space:Ideal for various industrial operations, including manufacturing, storage, and mechanical work.Ample Room:Spacious layout to accommodate machinery, storage, and workstations efficiently.Strategic Accessibility:Close to major roads and transport links for easy logistics and distribution.