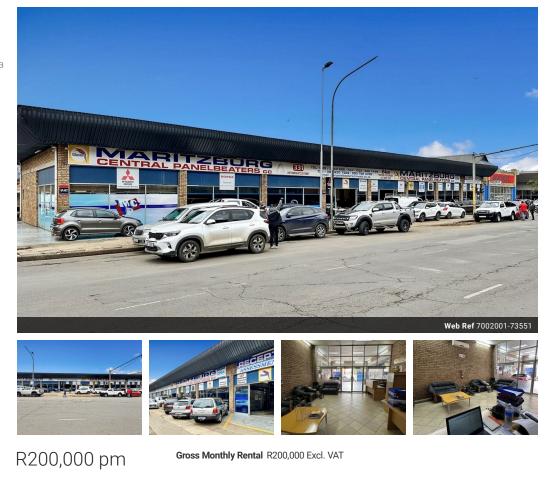

## High-Impact Commercial Space for Rent: 331 Pietermaritz Street, Pietermaritzburg Central

High-Impact Commercial Space for Rent: 331 Pietermaritz Street, Pietermaritzburg Central Unlock the potential of your business with this premium road-facing property in the bustling heart of Pietermaritzburg Central. Perfectly suited for a variety of commercial ventures, this spacious and versatile building offers unparalleled visibility and functionality to elevate your business.

Why Choose This Location?

Prime Business Hub: Positioned on a busy street with high foot and vehicle traffic, ensuring maximum exposure.

Strategic Accessibility: Close to major amenities, including shopping centre's, healthcare facilities, and public services. Features Designed for Success

Ground Floor

Grand Reception Area: Create a lasting first impression with sliding glass doors leading to a spacious and welcoming entry.