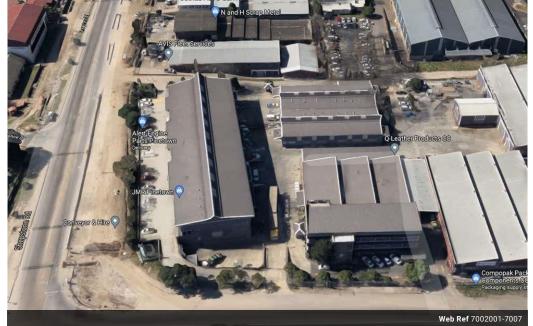

## R28,000 pm

Gross Monthly Rental R28,000 Excl. VAT

Fantastic secure park on Otto Volek Rd leading direct to M4 access to N2/N3 and close to new Riverho

This fantastic facility offers mostly warehouse space with offices, 3 phase power, his /hers toilets, good parking, small container access up to 8 ton trucks and good security. Benefit is there are varying sizes available so you can up and down size with no need

## Features

Building Name Zoning

Exterior

Shepstone Park Commercial

Open Parking Bays

4

**Sizes** Floor Size Land Size

470m<sup>2</sup> 470m<sup>2</sup>