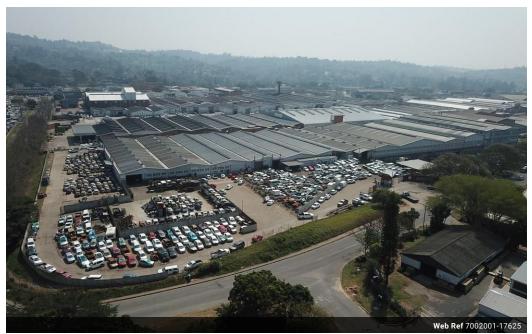

Fantastic warehouse in highly secure well kept park.

This is a opportunity to lease a warehouse with large share yard, roller door, offices, kitchenette, 60 amps 3 phase, reception so

## Features

**Building Name** Zoning

New Germany Industrial Park Commercial

Interior Air Conditioning Power 3 Phase Power Amps

Yes 200 Exterior Security Open Parking Bays Sizes Floor Size 4,307m<sup>2</sup> Land Size