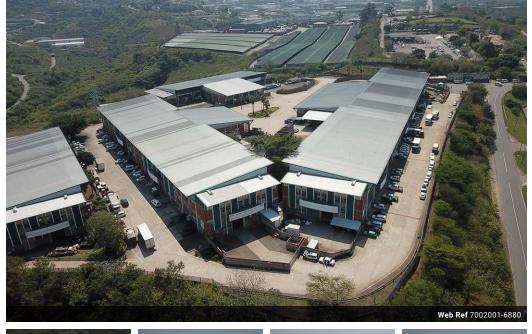

## R195,000 pm

Gross Monthly Rental R195,000 Excl. VAT

Fantastic, secure warehouse close to all main routes inc N3 with expansion potential in park.

This fantastic facility offers you an oversize on grade roller door with a share dockloader in the park, mezzanine offices, seperate warehouse/admin offices, 3 phase 80 amps power and good 8m stacking height. If you require extra space in the park, you can quite easily snap up the next available unit or rent storage close by. The N3 and

**Sizes** Floor Size Land Size

2,283m<sup>2</sup> 2,283m<sup>2</sup>

https://www.expsacommprop.co.za