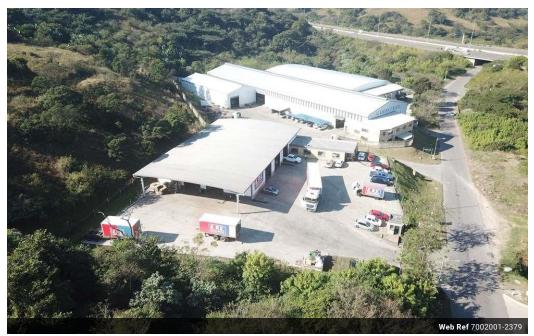

Warren Fielding 0745881198 warren.fielding@expsouthafrica.co.za

Contact eXp South Africa

087 8212575

Old Main Road Johannesburg South Africa

R90,000 pm

Gross Monthly Rental R90,000 Excl. VAT

One of a kind stand alone warehouse with massive yard available but will be gone soon.

This is a fantastic facility and truely one of a kind with an offer to lease already pending. Send your offer in now. 1095m warehouse inc lovely office of 150m inc reception. Yard of 1650m. Superlink access, 7m height, multiple roller doors and 3 phase 100 amps

## Features

**Zoning** Commercial

Exterior

Open Parking Bays

Sizes

Floor Size Land Size 1,095m<sup>2</sup> 2,800m<sup>2</sup>