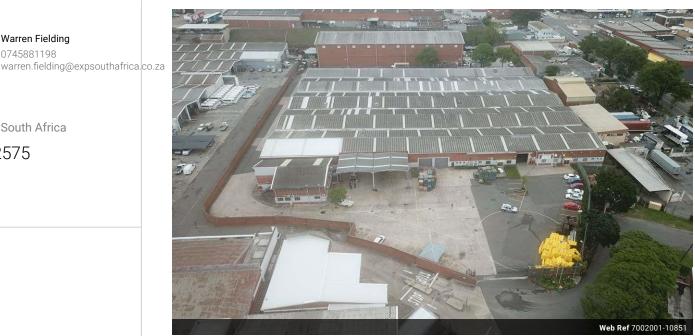

Warren Fielding 0745881198

Contact eXp South Africa

087 8212575

Old Main Road Johannesburg South Africa

R92,000 pm

Gross Monthly Rental R92,000 Excl. VAT

Well positioned warehouse in secure park close to main routes to N3.

This facility comes with a mezzanine of fice, plenty parking, link access, 3 phase 80 amps and 5 ton/m2 floor loading with a 4 x 4 m and 5 ton/m2 floor loading with a 4 x 4 m and 5 ton/m2 floor loading with a 4 x 4 m and 5 ton/m2 floor loading with a 4 x 4 m and 5 ton/m2 floor loading with a 4 x 4 m and 5 ton/m2 floor loading with a 4 x 4 m and 5 ton/m2 floor loading with a 4 x 4 m and 5 ton/m2 floor loading with a 4 x 4 m and 5 ton/m2 floor loading with a 4 x 4 m and 5 ton/m2 floor loading with a 4 x 4 m and 5 ton/m2 floor loading with a 4 x 4 m and 5 ton/m2 floor loading with a 4 x 4 m and 5 ton/m2 floor loading with a 4 x 4 m and 5 ton/m2 floor loading with a 4 x 4 m and 5 ton/m2 floor loading with a 4 x 4 m and 5 ton/m2 floor loading with a 4 x 4 m and 5 ton/m2 floor loading with a 4 x 4 m and 5 ton/m2 floor loading with a 4 x 4 m and 5 ton/m2 floor loading with a 4 x 4 m and 5 ton/m2 floor loading with a 4 x 4 m and 5 ton/m2 floor loading with a 4 x 4 m and 5 ton/m2 floor loading with a 4 x 4 m and 5 ton/m2 floor loading with a 4 x 4 m and 5 ton/m2 floor loading with a 4 x 4 m and 5 ton/m2 floor loading with a 4 x 4 m and 5 ton/m2 floor loading with a 4 x 4 m and 5 ton/m2 floor loading with a 4 x 4 m and 5 ton/m2 floor loading with a 4 x 4 m and 5 ton/m2 floor loading with a 4 x 4 m and 5 ton/m2 floor loading with a 4 x 4 m and 5 ton/m2 floor loading with a 4 x 4 m and 5 ton/m2 floor loading with a 4 x 4 m and 5 ton/m2 floor loading with a 4 x 4 m and 5 ton/m2 floor loading with a 4 x 4 m and 5 ton/m2 floor loading with a 4 x 4 m and 5 ton/m2 floor loading with a 4 x 4 m and 5 ton/m2 floor loading with a 4 x 4 m and 5 ton/m2 floor loading with a 4 x 4 m and 5 ton/m2 floor loading with a 4 x 4 m and 5 ton/m2 floor loading with a 4 x 4 m and 5 ton/m2 floor loading with a 4 x 4 m and 5 ton/m2 floor loading with a 4 x 4 m and 5 ton/m2 floor loading with a 4 x 4 m and 5 ton/m2 floor loading with a 4 x 4 m and 5 ton/m2 floor loading with a 4 x 4 m and 5 ton/m2 floor loading with a 4 x 4 m and 5 ton/m2 floor lo

## Features

**Building Name** Zoning

Chelsea Pk Commercial

Exterior

Open Parking Bays

Floor Size Land Size

1,316m² 1,316m<sup>2</sup>