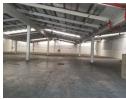

Warren Fielding 0745881198

Contact eXp South Africa

087 8212575

Old Main Road Johannesburg South Africa

R92,000 pm

Gross Monthly Rental R92,000 Excl. VAT

Well positioned warehouse in secure park close to main routes to N3.

This facility comes with a mezzanine of fice, plenty parking, link access, 3 phase 80 amps and 5 ton/m2 floor loading with a 4 x 4 m and 5 ton/m2 floor loading with a 4 x 4 m and 5 ton/m2 floor loading with a 4 x 4 m and 5 ton/m2 floor loading with a 4 x 4 m and 5 ton/m2 floor loading with a 4 x 4 m and 5 ton/m2 floor loading with a 4 x 4 m and 5 ton/m2 floor loading with a 4 x 4 m and 5 ton/m2 floor loading with a 4 x 4 m and 5 ton/m2 floor loading with a 4 x 4 m and 5 ton/m2 floor loading with a 4 x 4 m and 5 ton/m2 floor loading with a 4 x 4 m and 5 ton/m2 floor loading with a 4 x 4 m and 5 ton/m2 floor loading with a 4 x 4 m and 5 ton/m2 floor loading with a 4 x 4 m and 5 ton/m2 floor loading with a 4 x 4 m and 5 ton/m2 floor loading with a 4 x 4 m and 5 ton/m2 floor loading with a 4 x 4 m and 5 ton/m2 floor loading with a 4 x 4 m and 5 ton/m2 floor loading with a 4 x 4 m and 5 ton/m2 floor loading with a 4 x 4 m and 5 ton/m2 floor loading with a 4 x 4 m and 5 ton/m2 floor loading with a 4 x 4 m and 5 ton/m2 floor loading with a 4 x 4 m and 5 ton/m2 floor loading with a 4 x 4 m and 5 ton/m2 floor loading with a 4 x 4 m and 5 ton/m2 floor loading with a 4 x 4 m and 5 ton/m2 floor loading with a 4 x 4 m and 5 ton/m2 floor loading with a 4 x 4 m and 5 ton/m2 floor loading with a 4 x 4 m and 5 ton/m2 floor loading with a 4 x 4 m and 5 ton/m2 floor loading with a 4 x 4 m and 5 ton/m2 floor loading with a 4 x 4 m and 5 ton/m2 floor loading with a 4 x 4 m and 5 ton/m2 floor loading with a 4 x 4 m and 5 ton/m2 floor loading with a 4 x 4 m and 5 ton/m2 floor loading with a 4 x 4 m and 5 ton/m2 floor loading with a 4 x 4 m and 5 ton/m2 floor loading with a 4 x 4 m and 5 ton/m2 floor loading with a 4 x 4 m and 5 ton/m2 floor loading with a 4 x 4 m and 5 ton/m2 floor loading with a 4 x 4 m and 5 ton/m2 floor loading with a 4 x 4 m and 5 ton/m2 floor loading with a 4 x 4 m and 5 ton/m2 floor loading with a 4 x 4 m and 5 ton/m2 floor loading with a 4 x 4 m and 5 ton/m2 floor loading with a 4 x 4 m and 5 ton/m2 floor lo

## Features

**Building Name** Zoning

Chelsea Pk Commercial

Exterior

Open Parking Bays

Floor Size Land Size

1,316m² 1,316m<sup>2</sup>