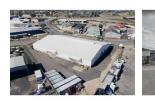

## R161,550 pm

Gross Monthly Rental R161,550 Excl. VAT

Stand alone warehouse in central Westmead with massive yard, rewception and offices.

14 - 16 Westmead road is an amazing warehouse to rent in Pinetown. Previously the home of Waltons, this building is situated in the heart of Westmead and is a stones throw away from the N3 and close to all main arterial routes. There is a guard house which can be used to house a guard and the Gates are remote controlled. Also offering multiple roller doors and 3 phase 200 amps

## Features

Zoning Commercial

Exterior Open Parking Bays

30

**Sizes** Floor Size Land Size

2,154m<sup>2</sup> 4,500m<sup>2</sup>