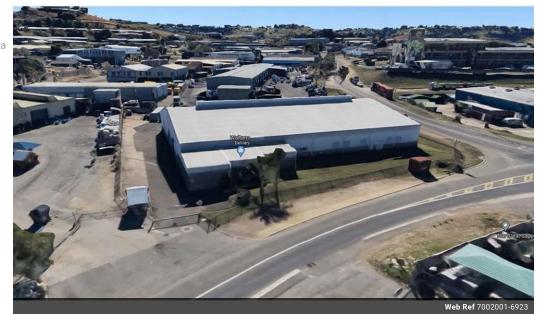

## R161,550 pm

Gross Monthly Rental R161,550 Excl. VAT

Stand alone warehouse in central Westmead with massive yard, rewception and offices.

14 - 16 Westmead road is an amazing warehouse to rent in Pinetown. Previously the home of Waltons, this building is situated in the heart of Westmead and is a stones throw away from the N3 and close to all main arterial routes. There is a guard house which can be used to house a guard and the Gates are remote controlled. Also offering multiple roller doors and 3 phase 200 amps

## Features

Zoning Commercial

Exterior Open Parking Bays

30

**Sizes** Floor Size Land Size

2,154m<sup>2</sup> 4,500m<sup>2</sup>