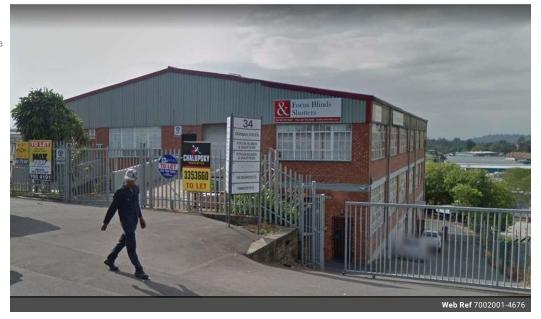

## R23,000 pm

Gross Monthly Rental R23,000 Excl. VAT

Mini warehouse suitable for manufacturing.

34 Westmead Road is a well located industrial complex with warehouses to rent in Pinetown that has a load bearing capacity of 750kg/sqm. This building is found on the Westmead Road and has easy access to the M1. The premises forms part of the great

## Features

Zoning Commercial
Exterior
Open Parking Bays 4

Sizes Floor Size Land Size

414m<sup>2</sup> 414m<sup>2</sup>