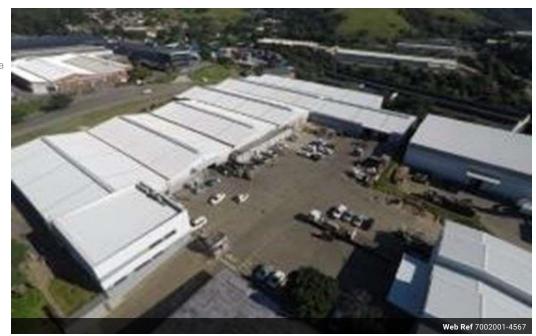

Warren Fielding 0745881198 warren.fielding@expsouthafrica.co.za

Contact eXp South Africa

087 8212575

Old Main Road Johannesburg South Africa

R107,100 pm

Gross Monthly Rental R107,100 Excl. VAT

Secure warehouses available with large yard in Westmead.

This industrial park is situated on Trafford Road can also be accessed through Regina Road. Offering multiple industrial units that have roller shutter doors, office components within the warehouse. There are parking bays allocated via multiple parking areas for staff and customers throughout the premises. Security guards on-site and at the entrance. Situated close to the N3 and N2