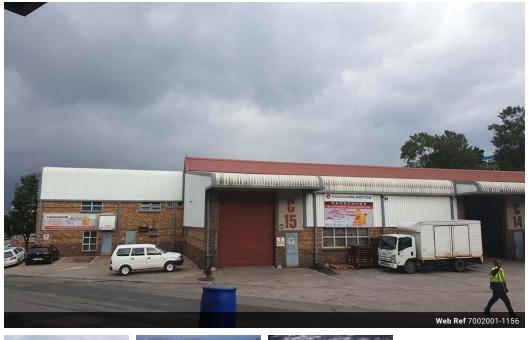

## 087 8212575

Old Main Road Johannesburg South Africa

R49,530 pm

Gross Monthly Rental R49,530 Excl. VAT

Neat secure warehouse available in central westmead.

This is a great size facility which can be increased to double its size if you occupy the same size unit next to it. It offers you 5-6 parking bays plus visitor parking at no extra cost. 3 Phase 60 amps power and super link access. The mezzanine office overlooks

## Features

Building Name Zoning

Exterior Open Parking Bays

5

Kyalami Park Commercial **Sizes** 

Floor Size

Land Size

762m² 762m²