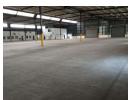

This facility would perfectly suit a business looking for a secure central position in Durban's west corridor. With 400 amps of power and a fantastic open plan warehouse with mezzanine offices positioned out of the way, this would make good business sense. Call

## Features

**Zoning** Commercial

Exterior

 $\begin{array}{cccc} \text{Open Parking Bays} & 10 & \text{Floor Size} & 2,700\text{m}^2 \\ & \text{Land Size} & 2,700\text{m}^2 \end{array}$ 

Sizes