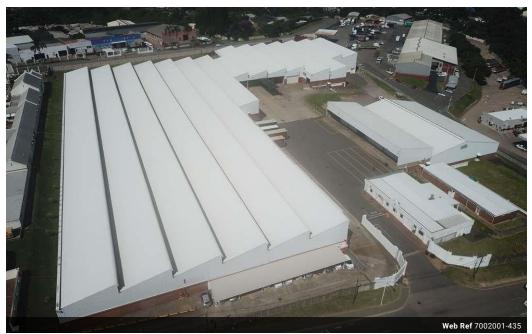

Warren Fielding 0745881198 warren.fielding@expsouthafrica.co.za

Contact eXp South Africa

087 8212575

Old Main Road Johannesburg South Africa

R184,000 pm

Gross Monthly Rental R184,000 Excl. VAT

Warehouse in well positioned area close to all main arterial routes in Durban's west.

This facility would perfectly suit a business looking for a secure central position in Durban's west corridor. With 400 amps of power and a fantastic open plan warehouse with mezzanine offices positioned out of the way, this would make good business sense. Call