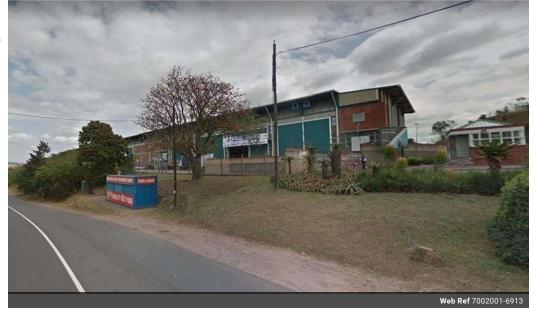

## R160,000 pm

Gross Monthly Rental R160,000 Excl. VAT

Good secure well positioned warehouse close to N3 Richmond Rd access.

Landlord Offering New Tenant Great Terms. Safe, secure part of Marian Hill. The Warehouse has great height and natural light with ample yard area and parking for trucks and customers alike. There is a modern office component with sales area. Warehouse is ideal for storage, manufacturing and distribution. Features include:

- 2286sqm
- 2 roller shutter doors
- Large double-factory space
- Good height of 7m
- 3-phase power
   Fully sprinklered
  Extra features include:
- Modern reception/welcoming area
  Large open plan office space fully fitted out
- boardroom
- Multiple storerooms
- Self contained private ablution facilities Fully sprinklered Site Includes:

- 24hr security access controlled entrances