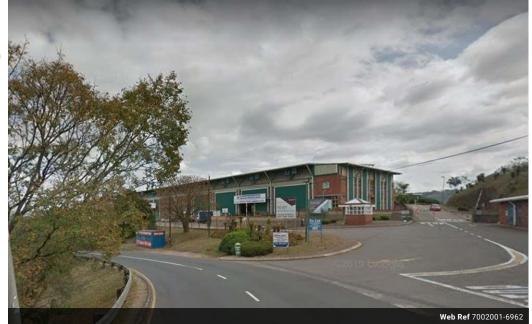

## R123,300 pm

Gross Monthly Rental R123,300 Excl. VAT

Well positioned warehouse close to N3 east and west bound.

This facility comes with a mezzanine office, plenty parking, link access, 3 phase 250 amps and 4 ton/m2 floor loading with a 4 x

## Features

Building Name Zoning

Interior

ding Cap. 5 Tn/m<sup>2</sup>

Floor Loading Cap. Power 3 Phase Power Amps Commercial Exterior Tn/m<sup>2</sup> Security

Stockville

Yes

100

Security Yes Open Parking Bays 8 Sizes Floor Size Land Size

1,370m² 1,370m²