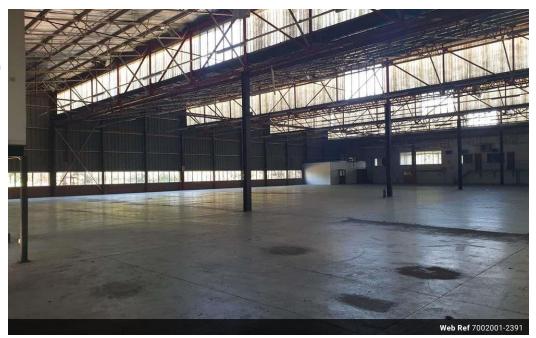

Warren Fielding
0745881198
warren.fielding@expsouthafrica.co.za

Contact eXp South Africa

087 8212575

Old Main Road Johannesburg South Africa

R340,000 pm

Gross Monthly Rental R340,000 Excl. VAT

Large standalone warehouse with offices and huge concrete hardstand in Pinetown.

This is a prime facility for a distribution company or a main dc as it is minutes from the m13 freeway leading directly to the N3 and N2. The warehouse is 4300m, office ++1000m, 8 m height to apex, 3 phase 800amps power and link drive through access. Office