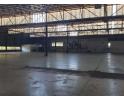

Warren Fielding
0745881198
warren.fielding@expsouthafrica.co.za

Contact eXp South Africa

087 8212575

Old Main Road Johannesburg South Africa

R340,000 pm

Gross Monthly Rental R340,000 Excl. VAT

Large standalone warehouse with offices and huge concrete hardstand in Pinetown.

This is a prime facility for a distribution company or a main dc as it is minutes from the m13 freeway leading directly to the N3 and N2. The warehouse is 4300m, office ++1000m, 8 m height to apex, 3 phase 800amps power and link drive through access. Office