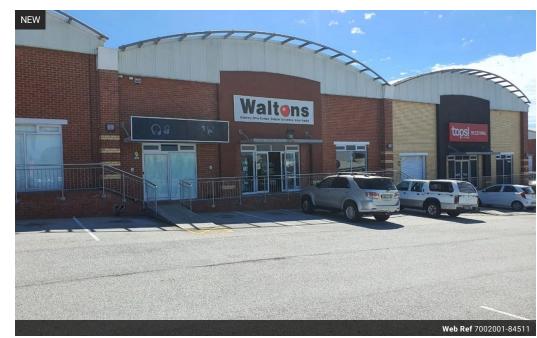

## 287m2 High-Visibility Retail Space in Prime Location In Charlo

Positioned at the busiest intersection in Port Elizabeth, this 287m2 retail space offers an exceptional opportunity for businesses looking to maximize exposure in a high-traffic retail center. Surrounded by established brands and a steady flow of potential customers, this prime location ensures unparalleled visibility and accessibility.

Designed for flexibility, the space features a sleek glass shopfront on both sides, creating a modern and inviting storefront that enhances brand presence. A receiving roller door at the back provides seamless stock management, while access from both the

front and rear ensures convenience for customers and staff alike. The unit will be white-boxed, allowing the new tenant to customize the interior to suit their business needs.