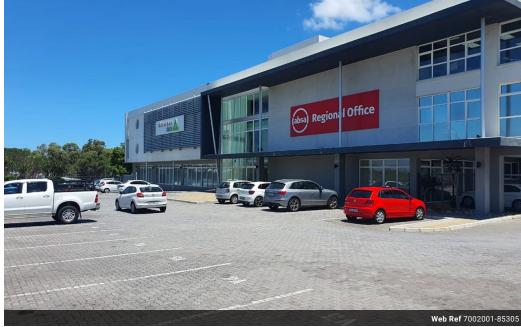

## 551m2 Prime A-Grade Office Space in Fairview's Growth Node

Position your enterprise for success with this exceptional 551m<sup>2</sup> A-Grade office suite, ideally situated in Fairview—one of Port Elizabeth's fastest-growing commercial precincts. Offering prominent street frontage and excellent exposure, the property benefits from high visibility and seamless accessibility to key arterial routes, making it an attractive option for businesses seeking to establish or expand their footprint in a strategic location.

## Features

Zoning Commercial

| Interior           |                      | Exterior             |     | Sizes      |       |
|--------------------|----------------------|----------------------|-----|------------|-------|
| Floor Loading Cap. | 20 Tn/m <sup>2</sup> | Security             | Yes | Floor Size | 551m² |
| Air Conditioning   | Yes                  | Covered Parking Bays | 6   |            |       |
| Power 3 Phase      | Yes                  | Open Parking Bays    | 14  |            |       |
| Power Amps         | 30                   |                      |     |            |       |