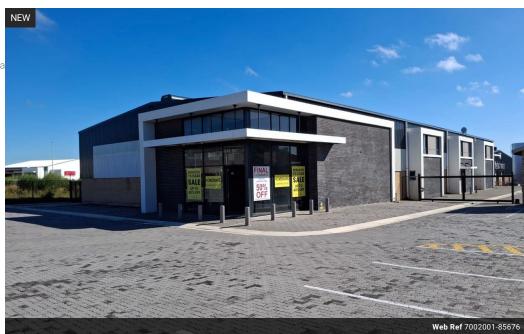

## Exceptional Retail Warehouse & Offices to Let

Spanning 1,550m², this standout property in Fairview offers an excellent mix of functionality and visibility Retail floor approx. 600m², ideal for customer-facing operations

Warehouse section of approx. 700m² with a 6m high ceiling, perfect for storage and logistics Approx. 250m² of A-Grade office space, fully fitted with air conditioning Two roller shutter doors for goods access Private, secure yard with fencing, a valuable security feature

Ample on-site parking for staff and customers 3-phase power supply for industrial use The layout supports both retail and back-end operations seamlessly