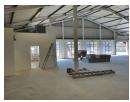

## 1100m2 Prime Retail Warehouse with High Visibility in Port Elizabeth's Commercial Hub

Strategically located on a high-traffic commercial strip in central Port Elizabeth, this newly renovated retail warehouse offers exceptional visibility and accessibility. The sleek portal-style architecture, paired with a modern glass façade, creates a commanding street presence—perfect for flagship stores, high-end showrooms, or retail-oriented warehouse operations. Positioned in a sought-after zone with consistent footfall, the property ensures maximum brand exposure and walk-in potential. The expansive interior boasts an impressive height of over 6 meters, ideal for vertical racking or impactful product displays. Its open-plan layout offers versatility for various configurations, from retail floors to operational back-end spaces. Finished with