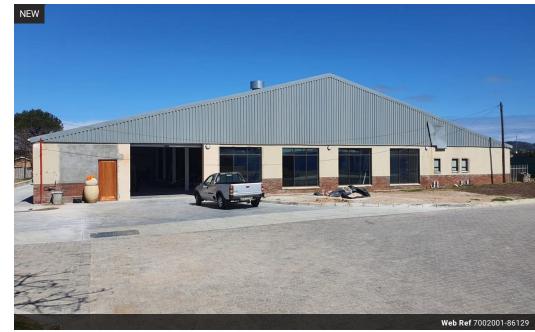

## 1100m2 Prime Retail Warehouse with High Visibility in Port Elizabeth's Commercial Hub

Strategically located on a high-traffic commercial strip in central Port Elizabeth, this newly renovated retail warehouse offers exceptional visibility and accessibility. The sleek portal-style architecture, paired with a modern glass façade, creates a commanding street presence—perfect for flagship stores, high-end showrooms, or retail-oriented warehouse operations. Positioned in a sought-after zone with consistent footfall, the property ensures maximum brand exposure and walk-in potential. The expansive interior boasts an impressive height of over 6 meters, ideal for vertical racking or impactful product displays. Its open-plan layout offers versatility for various configurations, from retail floors to operational back-end spaces. Finished with