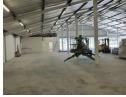

## 1100m2 Prime Retail Warehouse with High Visibility in Port Elizabeth's Commercial Hub

Strategically located on a high-traffic commercial strip in central Port Elizabeth, this newly renovated retail warehouse offers exceptional visibility and accessibility. The sleek portal-style architecture, paired with a modern glass façade, creates a commanding street presence—perfect for flagship stores, high-end showrooms, or retail-oriented warehouse operations. Positioned in a sought-after zone with consistent footfall, the property ensures maximum brand exposure and walk-in potential. The expansive interior boasts an impressive height of over 6 meters, ideal for vertical racking or impactful product displays. Its open-plan layout offers versatility for various configurations, from retail floors to operational back-end spaces. Finished with