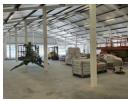

## 1100m2 Prime Retail Warehouse with High Visibility in Port Elizabeth's Commercial Hub

Strategically located on a high-traffic commercial strip in central Port Elizabeth, this newly renovated retail warehouse offers exceptional visibility and accessibility. The sleek portal-style architecture, paired with a modern glass façade, creates a commanding street presence—perfect for flagship stores, high-end showrooms, or retail-oriented warehouse operations. Positioned in a sought-after zone with consistent footfall, the property ensures maximum brand exposure and walk-in potential. The expansive interior boasts an impressive height of over 6 meters, ideal for vertical racking or impactful product displays. Its open-plan layout offers versatility for various configurations, from retail floors to operational back-end spaces. Finished with