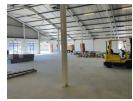

## 1100m2 Prime Retail Warehouse with High Visibility in Port Elizabeth's Commercial Hub

Strategically located on a high-traffic commercial strip in central Port Elizabeth, this newly renovated retail warehouse offers exceptional visibility and accessibility. The sleek portal-style architecture, paired with a modern glass façade, creates a commanding street presence—perfect for flagship stores, high-end showrooms, or retail-oriented warehouse operations. Positioned in a sought-after zone with consistent footfall, the property ensures maximum brand exposure and walk-in potential. The expansive interior boasts an impressive height of over 6 meters, ideal for vertical racking or impactful product displays. Its open-plan layout offers versatility for various configurations, from retail floors to operational back-end spaces. Finished with