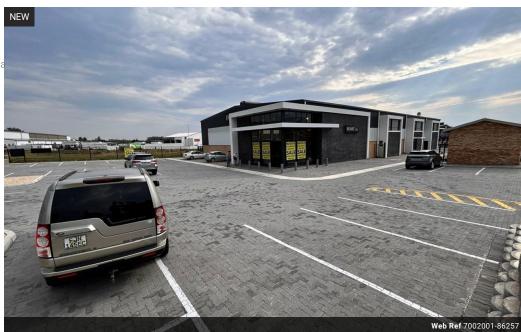

## Warehouse, Showroom & Office Space To Let - Fairview

Warehouse, Showroom & Office Space To Let – Fairview
Prime 1,550m² industrial/commercial space available in Fairview, ideal for logistics, retail, or trade-based businesses.

Property Features:

Warehouse:±700m² with 6m high clearance, 2 roller shutter doors

Showroom:±600m² retail space, ideal for customer-facing operations

Offices:±250m<sup>2</sup> A-grade office space with air conditioning

Location: Sought-after Fairview area, close to main routes.