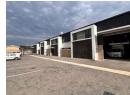

## Warehouse, Showroom & Office Space To Let - Fairview

Warehouse, Showroom & Office Space To Let – Fairview
Prime 1,550m² industrial/commercial space available in Fairview, ideal for logistics, retail, or trade-based businesses.

Property Features:

Warehouse:±700m² with 6m high clearance, 2 roller shutter doors

Showroom:±600m² retail space, ideal for customer-facing operations

Offices:±250m<sup>2</sup> A-grade office space with air conditioning