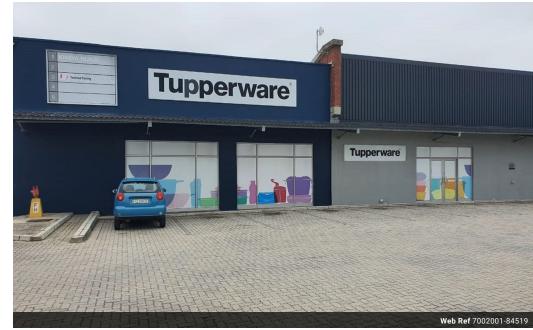

## 980m2 High-Traffic Prime Retail Space Located in Korsten

This 980m2 retail space offers an exceptional opportunity for businesses seeking maximum exposure in a busy commercial hub. With a high-visibility glass and aluminum shopfront and a large paved parking area, this property is designed to attract foot traffic and ensure convenient access for customers.

Currently divided into three sections, the space can be customized to meet tenant specifications, allowing for an open-plan layout or a multi-use configuration. Its flexible design makes it ideal for a variety of retail and trade-based businesses looking for a well-positioned and highly functional space.

The property is particularly well-suited for motor spares, electrical, or plumbing supply businesses, offering ample display and