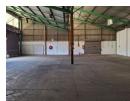

## Warehouse with ample 3 phase power

Ideal for manufacturing, boasting 250-amp power, this warehouse is ideal for heavy duty processes. Previously used as a body shop. An outside wash bay makes it ideal for cleaning and/or washing vehicles. Upstairs offices add to this warehouses appeal.

3 phase power. Situated in a secure complex on Kempston road.