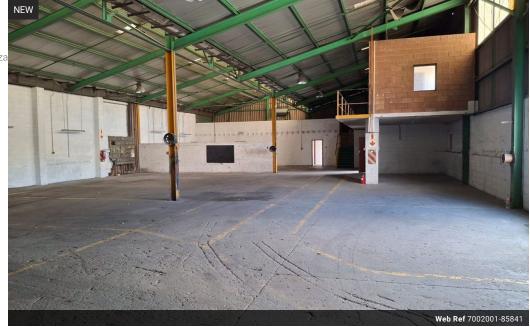

## Warehouse with ample 3 phase power

Ideal for manufacturing, boasting 250-amp power, this warehouse is ideal for heavy duty processes. Previously used as a body shop. An outside wash bay makes it ideal for cleaning and/or washing vehicles. Upstairs offices add to this warehouses appeal.

3 phase power. Situated in a secure complex on Kempston road.