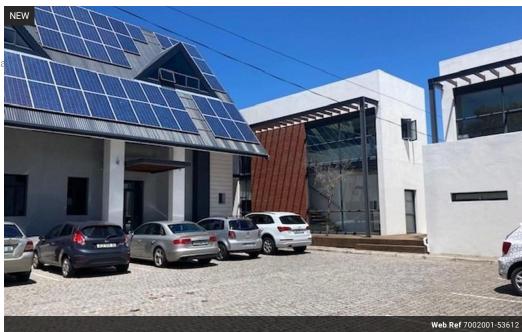

## Prime Office Space in Evergreen Office Park, Mill Park!

Location:Link Building, 174 Cape Road, Gqeberha Features:Reception2 open-plan offices (approx 10 workstations)1 Manager's Office/BoardroomEntertainment area with enclosed deck

Size:177m2

Availability: Available from 1 May 2024

Rent:R125/m2 excl. VAT (including electricity)

Amenities: Prime position close to Greenacres Shopping Centre6 parking bays included Fully air-conditioned Completely powered by a solar panel system (no charge for electricity consumption)

## Features

Zoning Commercial

Exterior Security Yes Floor Size 177m<sup>2</sup> Land Size 177m<sup>2</sup>

Pets Not Allowed Fibre Near Highway Near Golf Course Near Fitness centre Air Conditioning Unit High Traffic Near Shopping Mall Near Bus Frequency location Safe Location On Busy Road Near Schools Alarm System Near Medical Center Near Park Near University/Campus Good reachable traffic Electrical generator Near Hospital Near Public Transportation Near Shops Energy Backup Unit Near Motorway