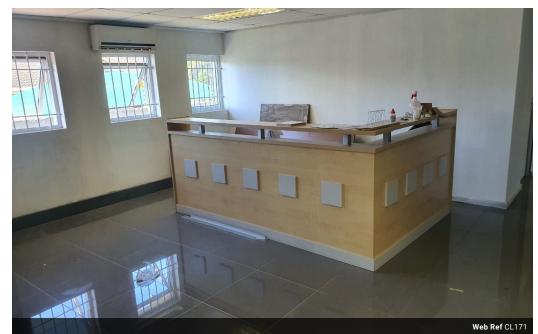

## Prime Office Space

The prime office space, covering an area of 250m2, is currently undergoing renovation to create a modern and functional workspace. Upon completion, it will boast an inviting open reception area, providing a welcoming ambiance for visitors and clients. The reception area sets the tone for the office, leaving a positive first impression. Additionally, the office space will feature a well-equipped boardroom, allowing for productive meetings and presentations.

Inside the office, there are five air-conditioned offices, ensuring a comfortable working environment for employees. These offices provide dedicated spaces for individuals or teams to carry out their tasks efficiently. A neat kitchen is also included, offering a