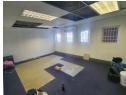

## Prime Office Space

The prime office space, covering an area of 250m2, is currently undergoing renovation to create a modern and functional workspace. Upon completion, it will boast an inviting open reception area, providing a welcoming ambiance for visitors and clients. The reception area sets the tone for the office, leaving a positive first impression. Additionally, the office space will feature a well-equipped boardroom, allowing for productive meetings and presentations.