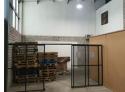

## 254m2 Mini Warehouse To Let

We are pleased to offer a 254m2 mini warehouse for lease, featuring a range of amenities that make it ideal for various business purposes. The warehouse is situated within a large shared paved yard, providing ample parking space for vehicles and convenient access for loading and unloading. The property is equipped with a high bay roller door, allowing for easy movement of goods in and out of the warehouse.

Inside, the unit includes a reception area and four individual air-conditioned offices, creating a comfortable and professional working environment. The offices are well-suited for administrative tasks or as dedicated workspaces for employees. Additionally, there is a small kitchenette available, perfect for staff to prepare refreshments, and male and female ablution facilities for