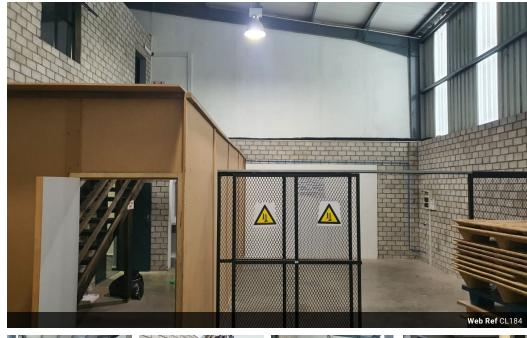

## 254m2 Mini Warehouse To Let

We are pleased to offer a 254m2 mini warehouse for lease, featuring a range of amenities that make it ideal for various business purposes. The warehouse is situated within a large shared paved yard, providing ample parking space for vehicles and convenient access for loading and unloading. The property is equipped with a high bay roller door, allowing for easy movement of goods in and out of the warehouse.

Inside, the unit includes a reception area and four individual air-conditioned offices, creating a comfortable and professional working environment. The offices are well-suited for administrative tasks or as dedicated workspaces for employees. Additionally, there is a small kitchenette available, perfect for staff to prepare refreshments, and male and female ablution facilities for