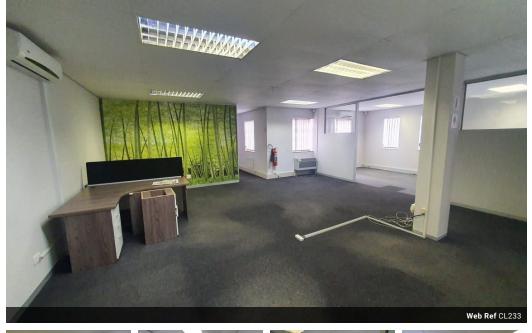

## 160m2 A Grade Office Space To Let

Yes

A 160m2 ground floor office is available for lease in a 24-hour secure office park located in the New CBD of Port Elizabeth. Its convenient location offers the advantage of being within walking distance of Greenacres Mall.

The office features three air-conditioned offices, providing a comfortable working environment. Additionally, there is a large open plan area that can be utilized for various purposes, such as collaborative work or setting up workstations.

Parking facilities are available both in an open area and in the basement, providing ample space for employees and visitors to park

Yes