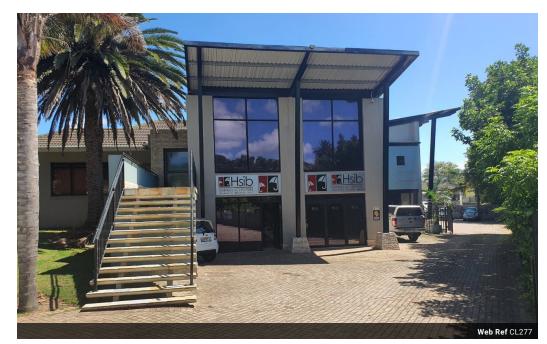

## 285m2 Prime Office Space To Let

We are pleased to offer a prime office space for lease, spanning an impressive 285 square meters, ideally situated in close proximity to Greenacres Mall and the burgeoning new Central Business District of Port Elizabeth. This exceptional location ensures easy access to amenities, transportation hubs, and a thriving commercial environment, making it an ideal choice for businesses looking for a strategic base.

## Features

**Zoning** Commercial

 Interior
 Exterior
 Sizes

 Air Conditioning
 Yes
 Covered Parking Bays
 4
 Floor Size
 285m²

 Power 3 Phase
 Yes
 Open Parking Bays
 12
 Land Size
 1,673m²

Extras

Fibre Air Conditioner Air Conditioning Unit Paveway Separate Toilet