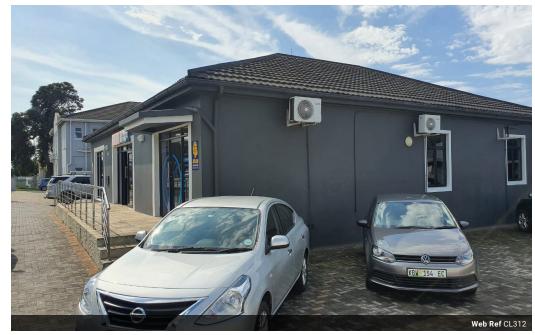

## 155m2 Offices To Let

Discover an exceptional leasing opportunity in the heart of Newton Park: a meticulously maintained office space spanning 155m². The facility boasts a contemporary reception area that exudes professionalism and style. This modern ambiance sets the tone for the entire space, creating an inviting environment for both clients and employees.

## Features

Zoning Commercial

 Interior
 Exterior
 Sizes

 Air Conditioning
 Yes
 Open Parking Bays
 6
 Floor Size
 155m²

Extras

Fibre Air Conditioner Air Conditioning Unit Alarm System