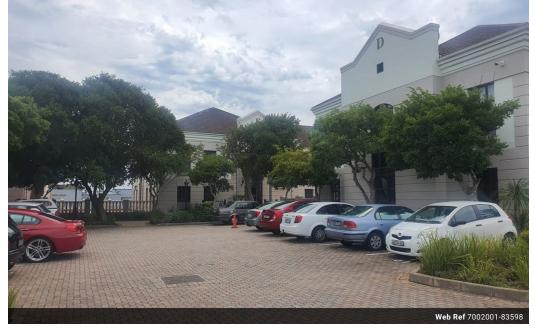

## 148m2 Office Space in Secure Business Park In Newton Park

Located in a secure 24-hour office park, this 148m2 office space offers a professional and well-appointed workspace for businesses seeking a prime location in Port Elizabeth. The layout features a welcoming, air-conditioned reception area that leads seamlessly into a dedicated boardroom and private, air-conditioned offices—ideal for executive meetings and focused work. The open-plan office area provides a spacious and flexible environment to accommodate various business needs, all fully airconditioned for year-round comfort. A well-equipped kitchen adds convenience, while communal male and female ablutions ensure practicality for staff and visitors alike. Designed for efficiency and functionality, this space supports productivity in a premium business setting.

## Zoning Commercial

| Interior           |
|--------------------|
| Floor Loading Cap. |
| Air Conditioning   |
| Power 3 Phase      |
| Power Amps         |

10 Tn/m<sup>2</sup>

Yes

Yes 30 **Exterior** Security Open Parking Bays