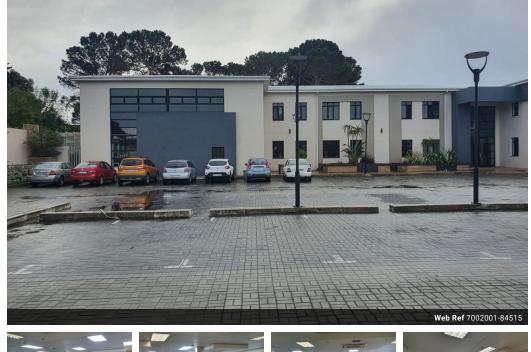

## 440m<sup>2</sup> A-Grade First-Floor Office Space for Lease

This premium A-Grade first-floor office space, spanning an expansive 440m<sup>2</sup>, offers an unparalleled opportunity for businesses seeking a prestigious and contemporary work environment. Upon entry, the welcoming reception area creates a lasting first impression, setting the tone for a professional and sophisticated corporate atmosphere. Modern infrastructure, including a high-speed fiber connection and a backup generator, ensures seamless business continuity, minimizing disruptions and optimizing operational efficiency. Additionally, the presence of a lift enhances accessibility, catering to both employees and clients alike. Designed to accommodate a variety of business functions, the layout features a versatile open-plan workspace, ideal for fostering