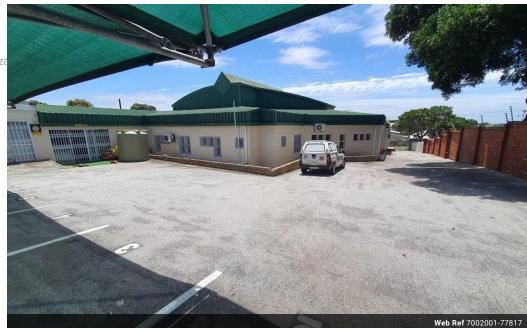

## Office & Warehouse Space Available

Workspaces Designed for Growth! Office & Warehouse, Unit 1 Available Immediately Size:202m<sup>2</sup>

Rental Rate:R60/m² (Excl. VAT)

This versatile space includes: Reception area Private office Boardroom Kitchen Open-plan area Parking:

Ample parking included in the rental.