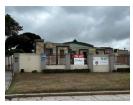

## Office & Warehouse Space Available

Workspaces Designed for Growth! Office & Warehouse, Unit 1 Available Immediately Size:202m<sup>2</sup>

Rental Rate:R60/m² (Excl. VAT)

This versatile space includes: Reception area Private office Boardroom Kitchen Open-plan area Parking: