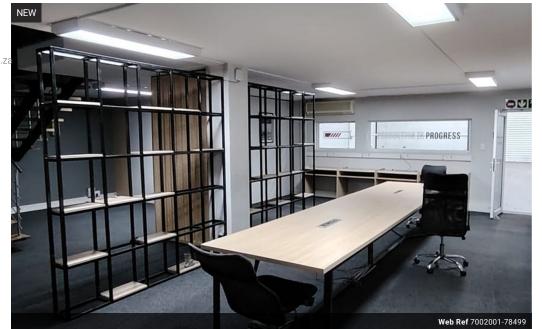

## Modern Office Space Available immediately in Newton Park Port Elizabeth!

Pickering Street Office Space - Newton Park Address:87 Pickering Street, Pickering Square

Yes

Availability:Immediate Size:540m<sup>2</sup>

Total Monthly Cost:R78,950.00 (Excl. VAT)

Features:Office Space:540m<sup>2</sup> of modern offices with air conditioning throughout Large reception area with a coffee room for guests.2x boardrooms (downstairs and upstairs).3x kitchens/canteen areas.4 bathrooms (male and female). Meeting room off the reception area.

Additional Features: Fibre installed for seamless connectivity. CCTV system and VoIP telephone system. Fingerprint diagnostics system for secure entry/exit.Metered water with a backup water tank.3-phase electricity for added power capacity. Parking:8 parking bays at R4,000.00 per month (Excl. VAT). Security:24-hour security with access-controlled entrance gate.