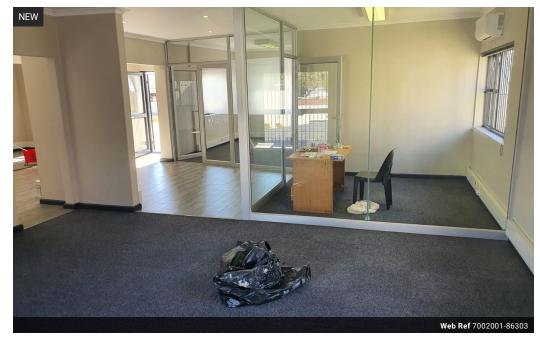

## 300m2 Newly Renovated Office Space To Let in Newton Park

This freshly renovated 300m2 office space in Newton Park offers a modern and functional layout, ideal for businesses seeking a professional presence in one of Port Elizabeth's most established commercial nodes. The property features a spacious open-plan reception area that creates a welcoming first impression for clients and visitors.

A sleek glass-walled boardroom flows seamlessly into three large, air-conditioned open-plan work areas—perfect for collaborative teams or flexible workspaces. In addition, six private, air-conditioned offices provide quiet, focused spaces for management or admin functions.