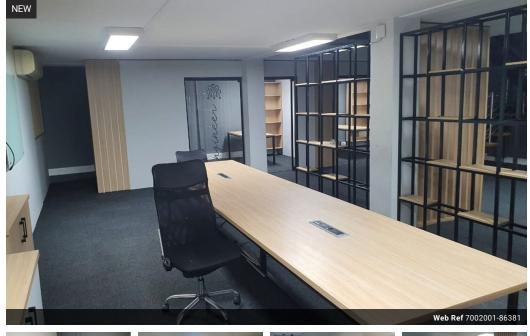

## 540m2 A-Grade Office Space To Let

This 540m2 A-grade office space offers a polished solution for businesses seeking a professional environment. The office opens into a sleek, air-conditioned reception area with a stylish built-in coffee bar, creating a strong first impression for clients and guests. A modern 10-seater boardroom is located just off the reception–ideal for meetings and presentations. The ground floor features an open-plan workspace complemented by six individual, air-conditioned offices, allowing teams to collaborate while maintaining focused private areas. Upstairs, a large boardroom is accompanied by multiple additional air-conditioned offices, offering flexible space for growing teams or departments.