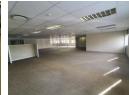

## 1101m2 A Grade Office Space

The 1101m2 A-grade office space is located in the new Central Business District (CBD) of Port Elizabeth, close to Greenacres Mall and public transport. The office features modern amenities and facilities to cater to a professional working environment.

The entrance to the office includes a modern reception area that leads into a large entertainment space, providing a welcoming and comfortable environment for visitors and staff. The office layout consists of 10 individual offices, offering privacy for focused work, as well as 6 large open plan areas designed to foster collaboration and teamwork.