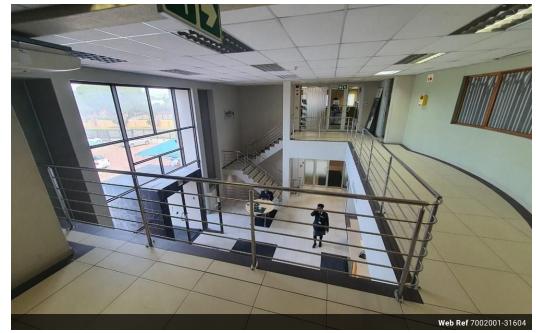

## 656m2 A Grade Office Space

The office space is located in the new Port Elizabeth Central Business District (CBD), close to Greenacres Mall and public transportation. It offers a total area of 656 square meters on the first floor.

The office space features a modern reception area, which provides a welcoming and professional atmosphere for visitors. It also includes five individual offices, providing private spaces for employees or meetings. Additionally, there are three large open plan areas, which can be used for collaborative work or set up according to the needs of the business.