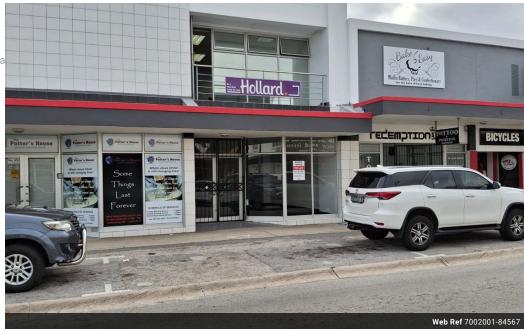

## High exposure - Retail

Make this retail space the home of your business. This busy street provides ample opportunity to grow sales. Good security. Bathroom and kitchenette. Fibre internet.

Credit check fee - R300. Deposit - R15000

## Features

Commercial Zoning

Sizes Floor Size

75m²

 $\hbox{High Traffic Good reachable traffic Near Bus Near Shops Near Shopping Mall Near Public} \\$ Transportation On Busy Road Fibre Kitchen-Dinette En-suite Bathroom