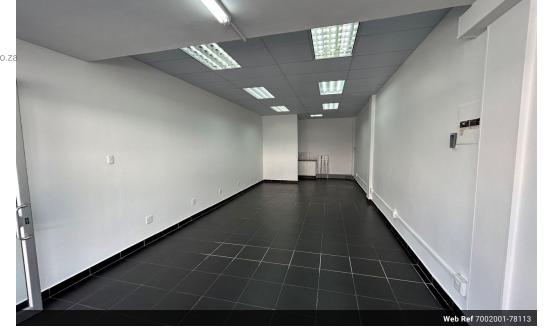

## Prime Retail Space Available

The Mall - Shop 61, 4th Avenue, Newton Park Available Immediately

75m<sup>2</sup>

75m<sup>2</sup>

Size:50m<sup>2</sup>

Total Monthly Cost:R8,500.00 (Excl. VAT)

This retail or office space features: Open-plan layoutKitchenette and toilet facilitiesTiled flooringPrepaid electricity and metered water

Highlights:Free parking available in Alma Street Car ParkNight security guards (17h00–06h00)Ideal for retail or office use in a prime location